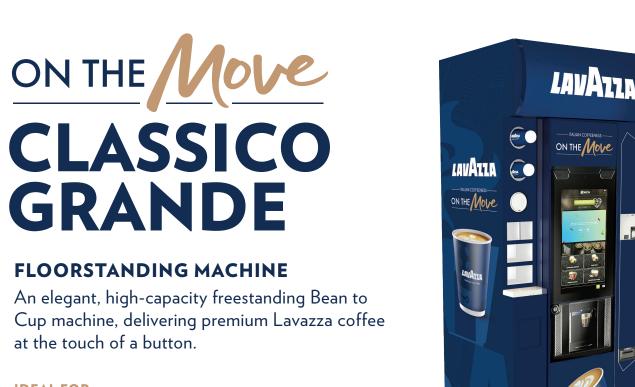

## MAIN FEATURES

24 inch HD digital touch-screen

Automatic cup sensor

Multimedia on-screen content

Robust freestanding design

Low maintainance and fast cleaning cycle

Uses skimmed milk powder

## **SPECIFICATION**

| 12 drink options as standard  | 12oz menus available                   | Weight 216kg                 |
|-------------------------------|----------------------------------------|------------------------------|
| Mains water connection        | 1 x 13-amp plug connection             | W 860mm x H 2130mm x D 800mm |
| Serves up to 300 cups per day | Canisters 1 x coffee bean, 2 x soluble |                              |