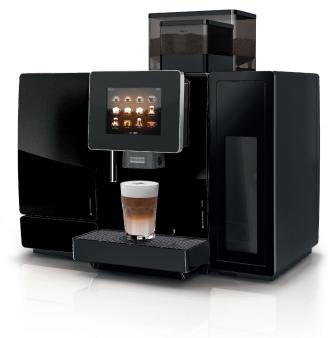

## FRESH MILK TABLETOP MACHINE

A sophisticated tabletop machine featuring cutting-edge FoamMaster™ fresh milk technology, delivering barista-style Lavazza coffee.

## **MAIN FEATURES**

8 inch HD touch screen

Easy-to-access patented brewing unit

3 built-in syrup stations

Automatic height-adjustable dispense head

Dual-bean hopper with durable ceramic grinding disks

5 and 12 litre fresh milk fridge capacities

## **SPECIFICATION**

| 10 drink options as standard  | 12oz & 16oz menus available            | Weight 82kg                      |
|-------------------------------|----------------------------------------|----------------------------------|
| Mains water connection        | 2 x 13-amp plug connection             | W 810mm x H 750mm x D 600mm      |
| Serves up to 150 cups per day | Canisters 2 x coffee bean, 1 x soluble | Furniture options also available |