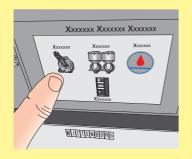

Open the outlet pipes by pushing the pipes down.

Remount the frontal bar and outlet holders.

Pay attention to placing the nozzles in the correct position.

For rinsing: close the door (or insert the yellow service key), select 'Wittenborg' - 'Daily action' and 'Cleaning'.

Choose the dedicated rinsing program.

Replace the cupholder.

Reopen the coffee beans canister by pulling out the green plate.

Clean the door internally and externally with a clean wet cloth.

Clean the entire cabinet with a wet cloth.