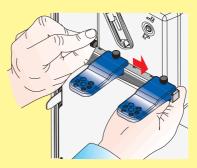

Place the canisters on a table and fill them with ingredients.

Close the outlet for the coffee beans by pushing the green plate. Pull out the coffee canister.

Clean the instant canister table.

Remove the mixing bowls, powder traps and whippers.

Remove all hoses from the diffusor and the outlets.

Release the bolt and remove the frontal bar.

Release the thumbscrews and remove the outlet holders.

Remove all hoses, the cover in front of the brewer and coffee funnel. Remove the brewer.