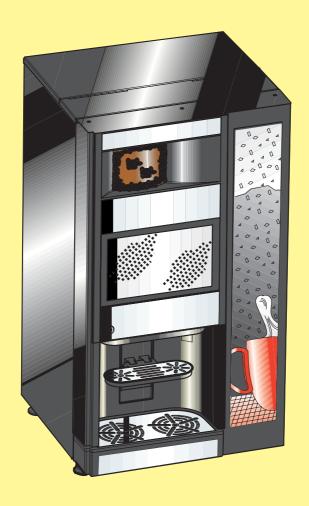

# Quick Reference Guide ES FB 9100

## Easy and thorough cleaning

Open the door by turning the key clock-wise.

Remove the drip tray. Take off the lid and empty the drip tray. Clean the sensor on the lid.

Pull out the waste bucket.

Close the outlet pipes of the instant canisters by pushing the pipes upwards. Pull out the canisters.