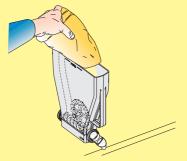

Unscrew the knurl that fix external drip tray, clean external drip tray with a wet wipe.

Leave all parts to soak for at least 15 minutes in a container filled with hot water and a mild detergent. Rinse with clean water.