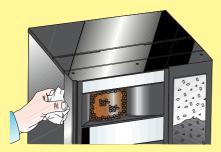

Remove all hoses from the diffusor and the outlets.

Release the bolt and remove the frontal bar.

Release the thumbscrews and remove the outlet holders.

Remove all hoses, the cover in front of the brewer and coffee funnel. Remove the brewer.