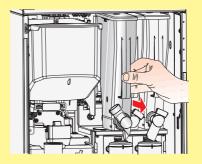

## Easy and thorough cleaning

Open the door by turning the key clock-wise.

Remove the drip tray. Take off the lid and empty the drip tray. Clean the sensor on the lid.

Pull out the waste bucket.

Close the outlet pipes of the instant canisters by pushing the pipes upwards. Pull out the canisters.

Place the canisters on a table and fill them with ingredients.

Close the outlet for the coffee beans by pushing the green plate. Pull out the coffee canister.

Clean the instant canister table.

Remove the mixing bowls, powder traps and whippers.