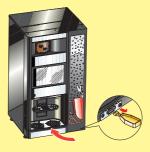

Remove all hoses from the diffusor and the outlets.

Release the bolt and remove the frontal bar.

Release the thumbscrews and remove the outlet holders.

Remove all hoses, the cover in front of the brewer and coffee funnel. Remove the brewer.

Unscrew the knurl that fix external drip tray, clean external drip tray with a wet wipe.

Leave all parts to soak for at least 15 minutes in a container filled with hot water and a mild detergent. Rinse with clean water.