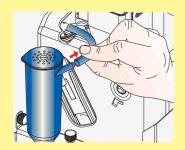

## Easy and thorough cleaning

Open the door by turning the key clock-wise.

Remove the drip tray. Take off the lid and empty the drip tray. Clean the sensor on the lid.

Pull out the waste bucket.

Close the outlet pipes of the instant canisters by pushing the pipes upwards. Pull out the canisters.

Place the canisters on a table and fill them with ingredients.

Close the outlet for the coffee beans by pushing the green plate. Pull out the coffee canister.

Clean the instant canister table.

Remove the mixing bowls, powder traps and whippers.