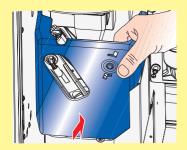

## Easy and thorough cleaning

Open the door by turning the key clock-wise.

Remove the drip tray. Take off the lid and empty the drip tray. Clean the sensor on the lid.

Pull out the waste bucket.

Close the outlet pipes of the instant canisters by pushing the pipes upwards. Pull out the canisters.

Place the canisters on a table and fill them with ingredients.

Close the outlet for the coffee beans by pushing the green plate. Pull out the coffee canister.

Clean the instant canister table.

Remove the mixing bowls, powder traps and whippers.