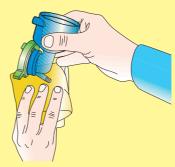

## Easy and thorough cleaning

Open the door by turning the key clock-wise.

Remove the drip tray. Take off the lid and empty the drip tray. Clean the sensor on the lid.

Pull out the waste bucket.

Close the outlet pipes of the instant canisters by pushing the pipes upwards. Pull out the canisters.

Place the canisters on a table and fill them with ingredients.

Close the outlet for the coffee beans by pushing the green plate. Pull out the coffee canister.

Clean the instant canister table.

Remove the mixing bowls, powder traps and whippers.