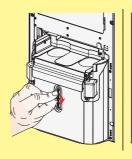

Unscrew the knurl that fix external drip tray, clean external drip tray with a wet wipe.

Leave all parts to soak for at least 15 minutes in a container filled with hot water and a mild detergent. Rinse with clean water.