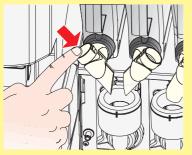

Open the outlet pipes by pushing the pipes down.

Remount the frontal bar and outlet holders.

Pay attention to placing the nozzles in the correct position.

For rinsing: close the door (or insert the yellow service key), select 'Wittenborg' - 'Daily action' and 'Cleaning'.