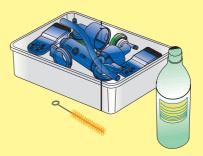

Unscrew the knurl that fix external drip tray, clean external drip tray with a wet wipe.

Leave all parts to soak for at least 15 minutes in a container filled with hot water and a mild detergent. Rinse with clean water.

Rinse all parts thoroughly with clean hot water.

Make sure that no traces of dirt or detergent are left on the parts. Wipe all parts with a dry cloth.

Reassemble and remount all parts.

Replace the instant canister