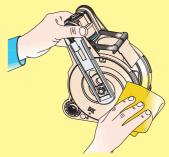

Rinse all parts thoroughly with clean hot water.

Make sure that no traces of dirt or detergent are left on the parts. Wipe all parts with a dry cloth.

Reassemble and remount all parts.

Replace the instant canister