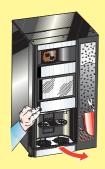

## Easy and thorough cleaning

Open the door by turning the key clock-wise.

Remove the drip tray. Take off the lid and empty the drip tray. Clean the sensor on the lid.

Pull out the waste bucket.

Close the outlet pipes of the instant canisters by pushing the pipes upwards. Pull out the canisters.