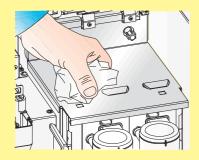

Choose the dedicated rinsing program.

Replace the cupholder.

Reopen the coffee beans canister by pulling out the green plate.

Clean the door internally and externally with a clean wet cloth.

Clean the entire cabinet with a wet cloth.