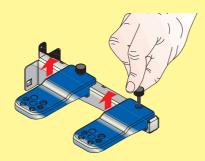

Place the canisters on a table and fill them with ingredients.

Close the outlet for the coffee beans by pushing the green plate. Pull out the coffee canister.

Clean the instant canister table.

Remove the mixing bowls, powder traps and whippers.

Remove all hoses from the diffusor and the outlets.

Release the bolt and remove the frontal bar.

Release the thumbscrews and remove the outlet holders.

Remove all hoses, the cover in front of the brewer and coffee funnel. Remove the brewer.