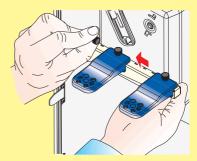

Place the canisters on a table and fill them with ingredients.

Close the outlet for the coffee beans by pushing the green plate. Pull out the coffee canister.

Clean the instant canister table.

Remove the mixing bowls, powder traps and whippers.