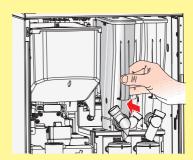

Remove all hoses from the diffusor and the outlets.

Release the bolt and remove the frontal bar.

Release the thumbscrews and remove the outlet holders.

Remove all hoses, the cover in front of the brewer and coffee funnel. Remove the brewer.