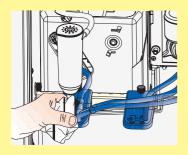

Rinse all parts thoroughly with clean hot water.

Make sure that no traces of dirt or detergent are left on the parts. Wipe all parts with a dry cloth.

Reassemble and remount all parts.

Replace the instant canister