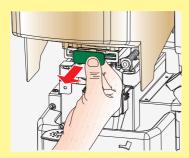

## Easy and thorough cleaning

Open the door by turning the key clock-wise.

Remove the drip tray. Take off the lid and empty the drip tray. Clean the sensor on the lid.

Pull out the waste bucket.

Close the outlet pipes of the instant canisters by pushing the pipes upwards. Pull out the canisters.

Place the canisters on a table and fill them with ingredients.

Close the outlet for the coffee beans by pushing the green plate. Pull out the coffee canister.

Clean the instant canister table.

Remove the mixing bowls, powder traps and whippers.