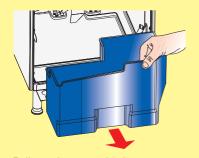

## Easy and thorough cleaning

Open the door by turning the key clock-wise.

Remove the drip tray. Take off the lid and empty the drip tray. Clean the sensor on the lid.

Pull out the waste bucket.

Close the outlet pipes of the instant canisters by pushing the pipes upwards. Pull out the canisters.