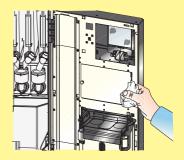

Choose the dedicated rinsing program.

Replace the cupholder.

Reopen the coffee beans canister by pulling out the green plate.

Clean the door internally and externally with a clean wet cloth.

Clean the entire cabinet with a wet cloth.