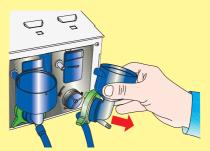

## Easy and thorough cleaning

Open the door by turning the key clock-wise.

Remove the drip tray. Take off the lid and empty the drip tray. Clean the sensor on the lid.

Pull out the waste bucket.

Close the outlet pipes of the instant canisters by pushing the pipes upwards. Pull out the canisters.

Place the canisters on a table and fill them with ingredients.

Close the outlet for the coffee beans by pushing the green plate. Pull out the coffee canister.

Clean the instant canister table.

Remove the mixing bowls, powder traps and whippers.