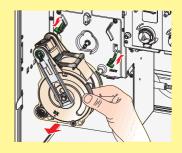

Remove all hoses from the diffusor and the outlets.

Release the bolt and remove the frontal bar.

Release the thumbscrews and remove the outlet holders.

Remove all hoses, the cover in front of the brewer and coffee funnel. Remove the brewer.