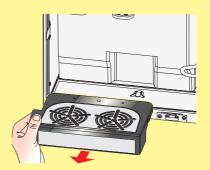

Place the canisters on a table and fill them with ingredients.

Close the outlet for the coffee beans by pushing the green plate. Pull out the coffee canister.

Clean the instant canister table.

Remove the mixing bowls, powder traps and whippers.