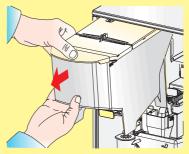

Place the canisters on a table and fill them with ingredients.

Close the outlet for the coffee beans by pushing the green plate. Pull out the coffee canister.

Clean the instant canister table.

Remove the mixing bowls, powder traps and whippers.