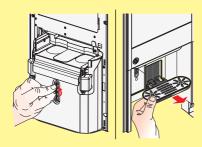

Unscrew the knurl that fix external drip tray, clean external drip tray with a wet wipe.

Leave all parts to soak for at least 15 minutes in a container filled with hot water and a mild detergent. Rinse with clean water.

Open the outlet pipes by pushing the pipes down.

Remount the frontal bar and outlet holders.

Pay attention to placing the nozzles in the correct position.

For rinsing: close the door (or insert the yellow service key), select 'Wittenborg' - 'Daily action' and 'Cleaning'.